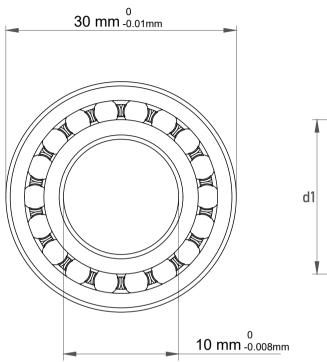

| 1                  | Part Number | 1300, Self Aligning Ball Bearings |
|--------------------|-------------|-----------------------------------|
| ,<br>es<br>s,<br>r | Size        | 10 mm x 30 mm x 14 mm             |
| le                 | Brand       | TFL                               |