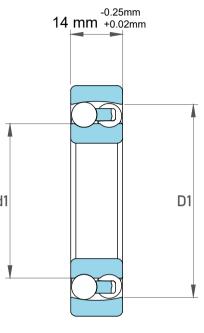

| 1                  | Part Number | 1300, Self Aligning Ball Bearings |
|--------------------|-------------|-----------------------------------|
| ,<br>es<br>s,<br>r | Size        | 10 mm x 30 mm x 14 mm             |
| le                 | Brand       | TFL                               |