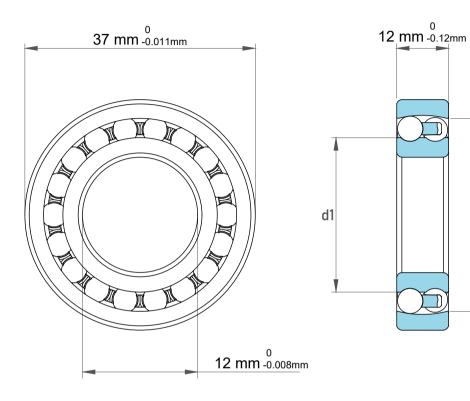

| Dynamic Radial Load | 2106 lbf    |  |
|---------------------|-------------|--|
| Static Radial Load  | 486 lbf     |  |
| Bore Type           | Cylindrical |  |
| Max Speed           | 28000 rpm   |  |
| Weight              | 0.073 kg    |  |

D1

| 1                  | Part Number | 1301, Self Aligning Ball Bearings |
|--------------------|-------------|-----------------------------------|
| ,<br>es<br>i,<br>r | Size        | 12 mm x 37 mm x 12 mm             |
| .e                 | Brand       | TFL                               |