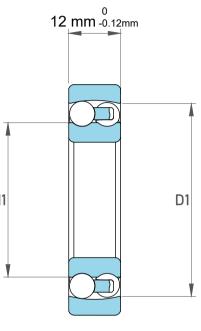

| 1                  | Part Number | 1301 EM, Self Aligning Ball Bearings |  |
|--------------------|-------------|--------------------------------------|--|
| ,<br>es<br>i,<br>r | Size        | 12 mm x 37 mm x 12 mm                |  |
| .e                 | Brand       | TFL                                  |  |