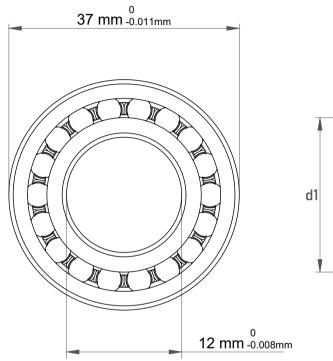

| 1                  | Part Number | 1301 EM, Self Aligning Ball Bearings |  |
|--------------------|-------------|--------------------------------------|--|
| ,<br>es<br>i,<br>r | Size        | 12 mm x 37 mm x 12 mm                |  |
| .e                 | Brand       | TFL                                  |  |