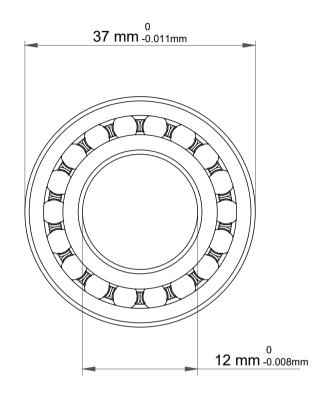

|   | Part Number | 1301 EM/P62, Self Aligning Ball<br>Bearings |
|---|-------------|---------------------------------------------|
| s | Size        | 12 mm x 37 mm x 12 mm                       |
| е | Brand       | TFL                                         |