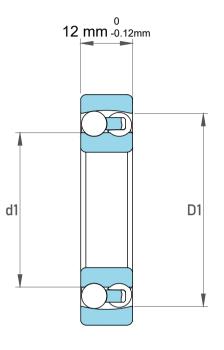

|   | Part Number | 1301 EM/P62, Self Aligning Ball<br>Bearings |
|---|-------------|---------------------------------------------|
| s | Size        | 12 mm x 37 mm x 12 mm                       |
| е | Brand       | TFL                                         |