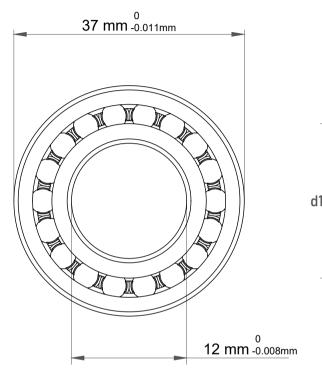

| 1                  | Part Number | 1301 P/6, Self Aligning Ball Bearings |  |
|--------------------|-------------|---------------------------------------|--|
| ,<br>es<br>s,<br>r | Size        | 12 mm x 37 mm x 12 mm                 |  |
| le                 | Brand       | TFL                                   |  |