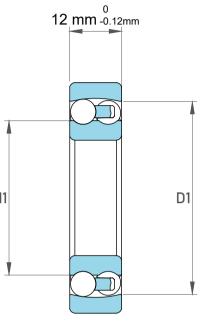

| 1                  | Part Number | 1301 P/6, Self Aligning Ball Bearings |  |
|--------------------|-------------|---------------------------------------|--|
| ,<br>es<br>s,<br>r | Size        | 12 mm x 37 mm x 12 mm                 |  |
| le                 | Brand       | TFL                                   |  |