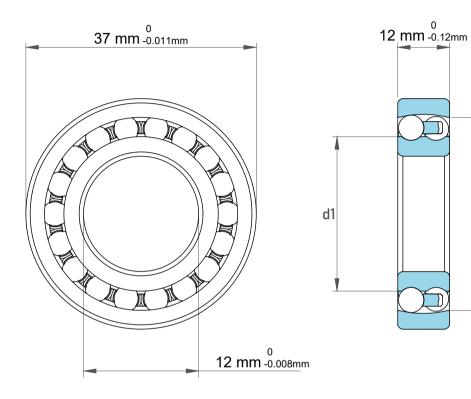

D1

|   | Part Number | 1301-TVH, Self Aligning Ball Bearings |
|---|-------------|---------------------------------------|
| 5 | Size        | 12 mm x 37 mm x 12 mm                 |
| • | Brand       | TFL                                   |

| Dynamic Radial Load | 2106 lbf    |
|---------------------|-------------|
| Static Radial Load  | 486 lbf     |
| Bore Type           | Cylindrical |
| Max Speed           | 28000 rpm   |
| Weight              | 0.073 kg    |