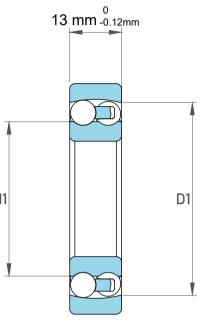

|             | Part Number | 1302 C/3, Self Aligning Ball Bearings |
|-------------|-------------|---------------------------------------|
| s<br>,<br>r | Size        | 15 mm x 42 mm x 13 mm                 |
| е           | Brand       | TFL                                   |