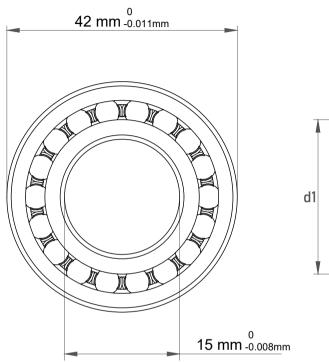

|             | Part Number | 1302 C/3, Self Aligning Ball Bearings |
|-------------|-------------|---------------------------------------|
| s<br>,<br>r | Size        | 15 mm x 42 mm x 13 mm                 |
| е           | Brand       | TFL                                   |