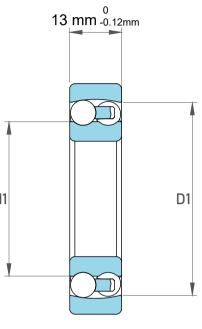

|             | Part Number | 1302-C3, Self Aligning Ball Bearings |
|-------------|-------------|--------------------------------------|
| s<br>,<br>r | Size        | 15 mm x 42 mm x 13 mm                |
| е           | Brand       | TFL                                  |