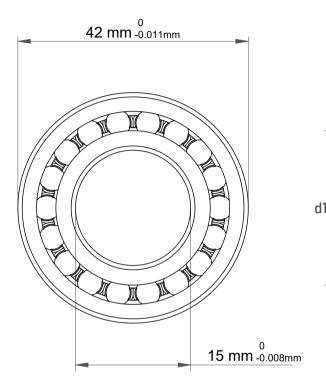

|             | Part Number | 1302-C3, Self Aligning Ball Bearings |
|-------------|-------------|--------------------------------------|
| s<br>,<br>r | Size        | 15 mm x 42 mm x 13 mm                |
| е           | Brand       | TFL                                  |