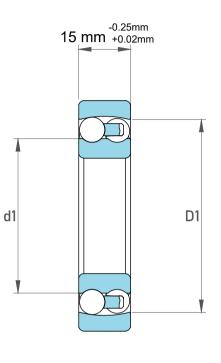

| 1                  | Part Number | 1302, Self Aligning Ball Bearings |
|--------------------|-------------|-----------------------------------|
| ,<br>es<br>s,<br>r | Size        | 15 mm x 35 mm x 15 mm             |
| le                 | Brand       | TFL                               |