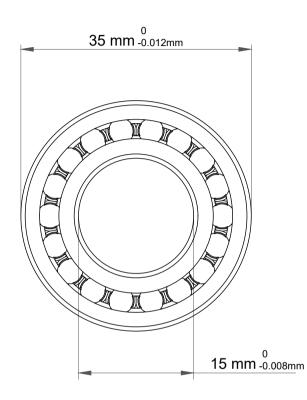

| 1                  | Part Number | 1302, Self Aligning Ball Bearings |
|--------------------|-------------|-----------------------------------|
| ,<br>es<br>s,<br>r | Size        | 15 mm x 35 mm x 15 mm             |
| le                 | Brand       | TFL                               |