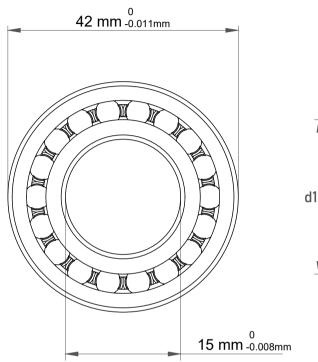

| 1                  | Part Number | 1302J, Self Aligning Ball Bearings |
|--------------------|-------------|------------------------------------|
| ,<br>es<br>s,<br>r | Size        | 15 mm x 42 mm x 13 mm              |
| le                 | Brand       | TFL                                |