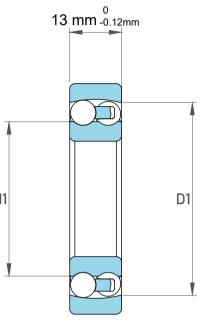

| 1                  | Part Number | 1302J, Self Aligning Ball Bearings |
|--------------------|-------------|------------------------------------|
| ,<br>es<br>s,<br>r | Size        | 15 mm x 42 mm x 13 mm              |
| le                 | Brand       | TFL                                |