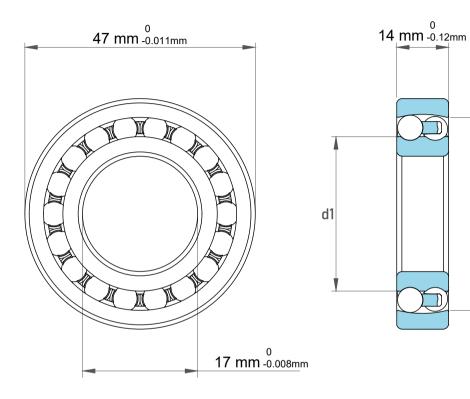

D1

| 1                  | Part Number | 1303 C/2, Self Aligning Ball Bearings |
|--------------------|-------------|---------------------------------------|
| ,<br>es<br>i,<br>r | Size        | 17 mm x 47 mm x 14 mm                 |
| .e                 | Brand       | TFL                                   |