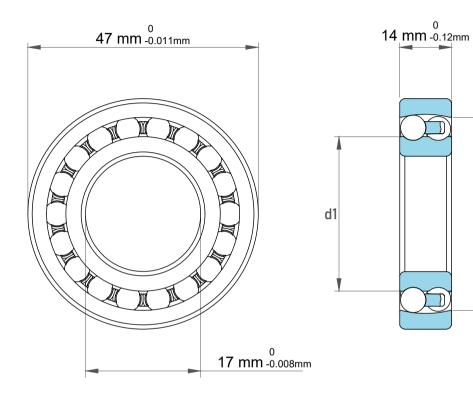

D1

| 1                  | Part Number | 1303-C3, Self Aligning Ball Bearings |
|--------------------|-------------|--------------------------------------|
| ,<br>es<br>i,<br>r | Size        | 17 mm x 47 mm x 14 mm                |
| e.                 | Brand       | TFL                                  |

| Dynamic Radial Load | 2858 lbf    |
|---------------------|-------------|
| Static Radial Load  | 765 lbf     |
| Bore Type           | Cylindrical |
| Max Speed           | 20000 rpm   |
| Weight              | 0.13 kg     |