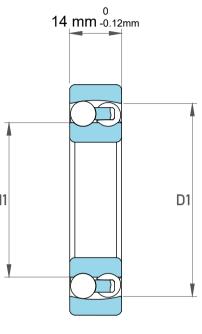

| 1                  | Part Number | 1303, Self Aligning Ball Bearings |
|--------------------|-------------|-----------------------------------|
| ,<br>es<br>i,<br>r | Size        | 17 mm x 47 mm x 14 mm             |
| .e                 | Brand       | TFL                               |