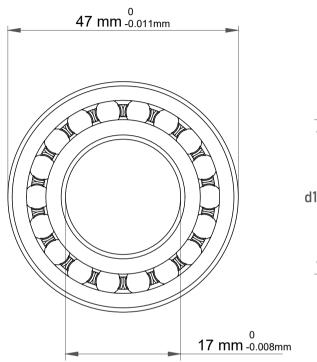

| 1                  | Part Number | 1303, Self Aligning Ball Bearings |
|--------------------|-------------|-----------------------------------|
| ,<br>es<br>i,<br>r | Size        | 17 mm x 47 mm x 14 mm             |
| .e                 | Brand       | TFL                               |