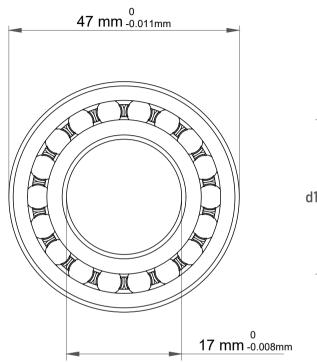

| 1                  | Part Number | 1303 EM, Self Aligning Ball Bearings |
|--------------------|-------------|--------------------------------------|
| ,<br>es<br>i,<br>r | Size        | 17 mm x 47 mm x 14 mm                |
| .e                 | Brand       | TFL                                  |