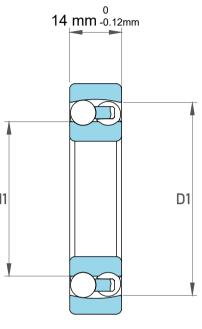

| 1                  | Part Number | 1303 EM, Self Aligning Ball Bearings |
|--------------------|-------------|--------------------------------------|
| ,<br>es<br>i,<br>r | Size        | 17 mm x 47 mm x 14 mm                |
| .e                 | Brand       | TFL                                  |