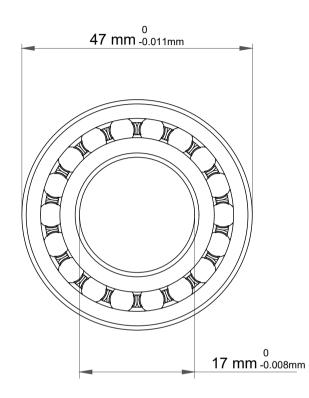

| 1                  | Part Number | 1303 EM/P62, Self Aligning Ball<br>Bearings |
|--------------------|-------------|---------------------------------------------|
| ,<br>es<br>s,<br>r | Size        | 17 mm x 47 mm x 14 mm                       |
| le                 | Brand       | TFL                                         |