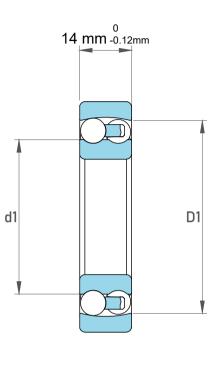

| 1                  | Part Number | 1303 EM/P62, Self Aligning Ball<br>Bearings |
|--------------------|-------------|---------------------------------------------|
| ,<br>es<br>s,<br>r | Size        | 17 mm x 47 mm x 14 mm                       |
| le                 | Brand       | TFL                                         |