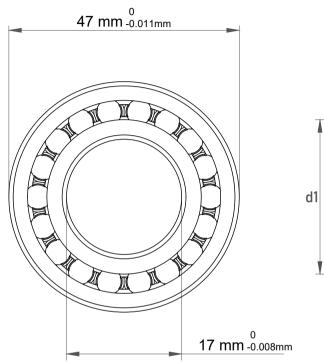

| 1                  | Part Number | Bearings              |
|--------------------|-------------|-----------------------|
| ,<br>es<br>s,<br>r | Size        | 17 mm x 47 mm x 14 mm |
| le                 | Brand       | TFL                   |