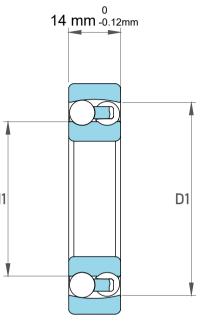

| 1                  | Part Number | Bearings              |
|--------------------|-------------|-----------------------|
| ,<br>es<br>s,<br>r | Size        | 17 mm x 47 mm x 14 mm |
| le                 | Brand       | TFL                   |