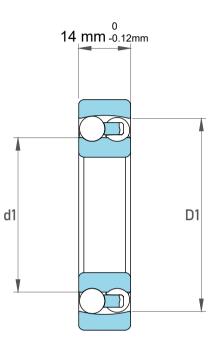

| 1                  | Part Number | Bearings              |
|--------------------|-------------|-----------------------|
| ,<br>es<br>i,<br>r | Size        | 17 mm x 47 mm x 14 mm |
| .e                 | Brand       | TFL                   |