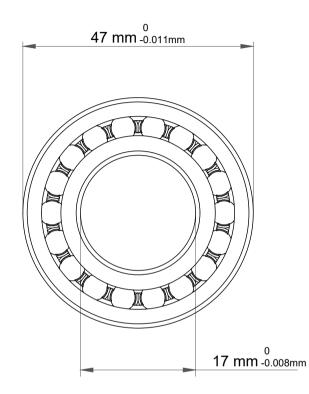

| 1                  | Part Number | Bearings              |
|--------------------|-------------|-----------------------|
| ,<br>es<br>i,<br>r | Size        | 17 mm x 47 mm x 14 mm |
| .e                 | Brand       | TFL                   |