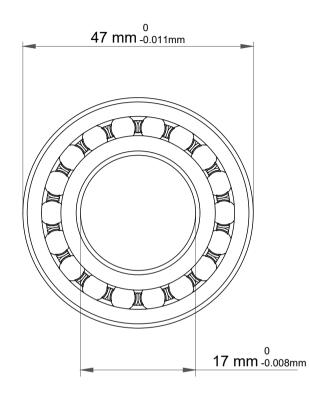

| 1                  | Part Number | Bearings              |
|--------------------|-------------|-----------------------|
| ,<br>es<br>i,<br>r | Size        | 17 mm x 47 mm x 14 mm |
| e.                 | Brand       | TFL                   |