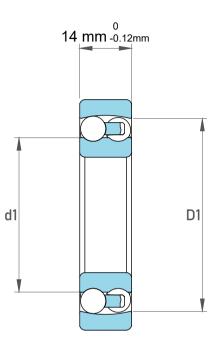

| 1                  | Part Number | Bearings              |
|--------------------|-------------|-----------------------|
| ,<br>es<br>i,<br>r | Size        | 17 mm x 47 mm x 14 mm |
| e.                 | Brand       | TFL                   |