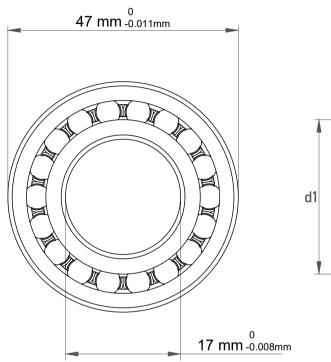

| 1                  | Part Number | 1303 P/6, Self Aligning Ball Bearings |
|--------------------|-------------|---------------------------------------|
| ,<br>es<br>i,<br>r | Size        | 17 mm x 47 mm x 14 mm                 |
| .e                 | Brand       | TFL                                   |