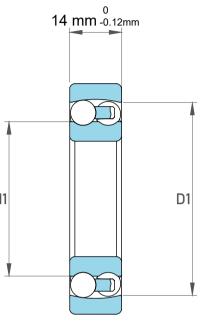

| 1                  | Part Number | 1303 P/6, Self Aligning Ball Bearings |
|--------------------|-------------|---------------------------------------|
| ,<br>es<br>i,<br>r | Size        | 17 mm x 47 mm x 14 mm                 |
| .e                 | Brand       | TFL                                   |