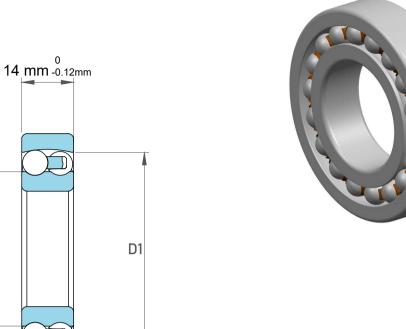

| 1                  | Part Number | 1303-TVH,Self Aligning Ball Bearings |
|--------------------|-------------|--------------------------------------|
| ,<br>es<br>s,<br>r | Size        | 17 mm x 47 mm x 14 mm                |
| le                 | Brand       | TFL                                  |