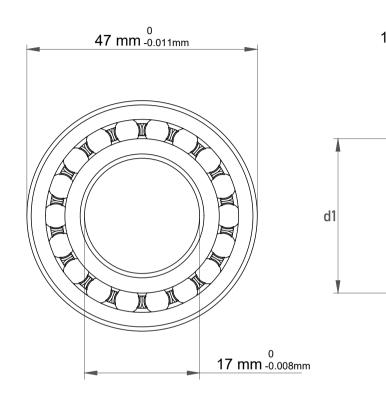

| 1                  | Part Number | 1303-TVH,Self Aligning Ball Bearings |
|--------------------|-------------|--------------------------------------|
| ,<br>es<br>s,<br>r | Size        | 17 mm x 47 mm x 14 mm                |
| le                 | Brand       | TFL                                  |