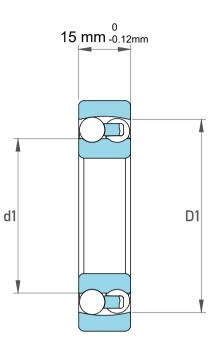

| !                  | Part Number | 1304 C/3, Self Aligning Ball Bearings |  |
|--------------------|-------------|---------------------------------------|--|
| ,<br>es<br>i,<br>r | Size        | 20 mm x 52 mm x 15 mm                 |  |
| .e                 | Brand       | TFL                                   |  |