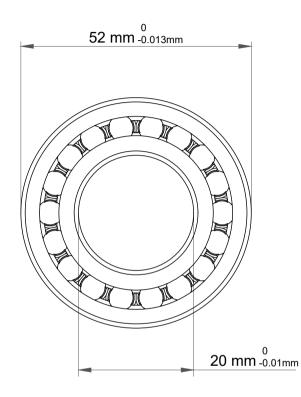

| !                  | Part Number | 1304 C/3, Self Aligning Ball Bearings |  |
|--------------------|-------------|---------------------------------------|--|
| ,<br>es<br>i,<br>r | Size        | 20 mm x 52 mm x 15 mm                 |  |
| .e                 | Brand       | TFL                                   |  |