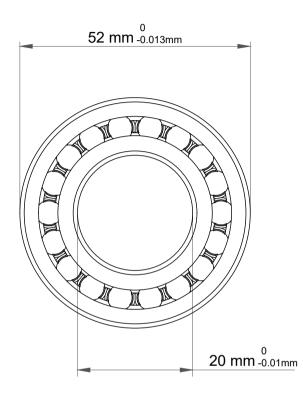

| 1                  | Part Number | Bearings              |
|--------------------|-------------|-----------------------|
| ,<br>es<br>i,<br>r | Size        | 20 mm x 52 mm x 15 mm |
| .e                 | Brand       | TFL                   |