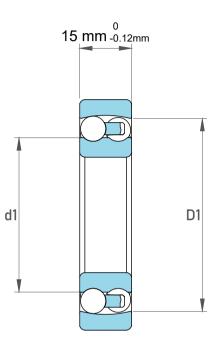

| 1                  | Part Number | Bearings              |
|--------------------|-------------|-----------------------|
| ,<br>es<br>i,<br>r | Size        | 20 mm x 52 mm x 15 mm |
| .e                 | Brand       | TFL                   |