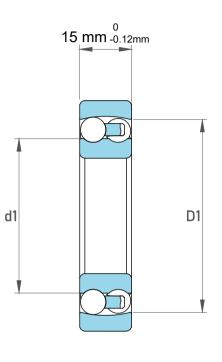

|   | Part Number | Bearings              |
|---|-------------|-----------------------|
| s | Size        | 20 mm x 52 mm x 15 mm |
| е | Brand       | TFL                   |