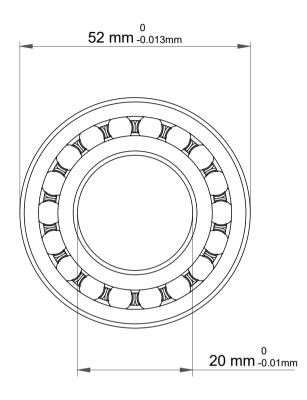

|   | Part Number | Bearings              |
|---|-------------|-----------------------|
| s | Size        | 20 mm x 52 mm x 15 mm |
| е | Brand       | TFL                   |