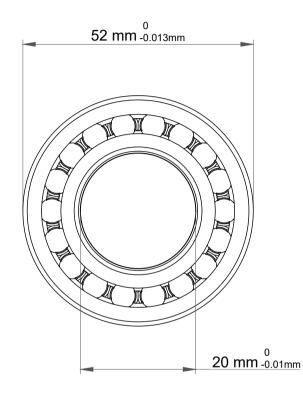

|             | Part Number | 1304 K, Self Aligning Ball Bearings |
|-------------|-------------|-------------------------------------|
| s<br>,<br>r | Size        | 20 mm x 52 mm x 15 mm               |
| е           | Brand       | TFL                                 |