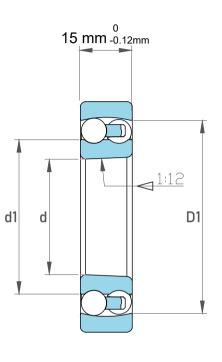

| Dynamic Radial Load | 3218 lbf   |
|---------------------|------------|
| Static Radial Load  | 900 lbf    |
| Bore Type           | Taper 1:12 |
| Max Speed           | 18000 rpm  |
| Weight              | 0.16 kg    |

|             | Part Number | 1304 K, Self Aligning Ball Bearings |
|-------------|-------------|-------------------------------------|
| s<br>,<br>r | Size        | 20 mm x 52 mm x 15 mm               |
| е           | Brand       | TFL                                 |