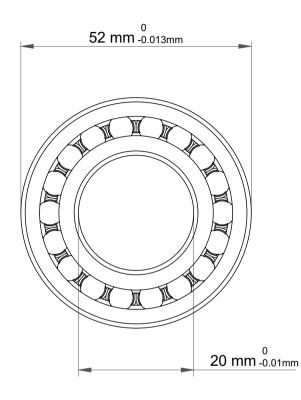

| 1                  | Part Number | Bearings              |
|--------------------|-------------|-----------------------|
| ,<br>es<br>s,<br>r | Size        | 20 mm x 52 mm x 15 mm |
| le                 | Brand       | TFL                   |