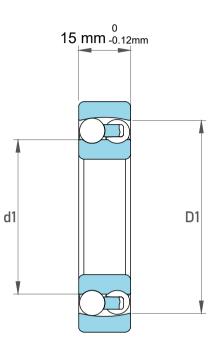

| 1                  | Part Number | Bearings              |
|--------------------|-------------|-----------------------|
| ,<br>es<br>s,<br>r | Size        | 20 mm x 52 mm x 15 mm |
| le                 | Brand       | TFL                   |