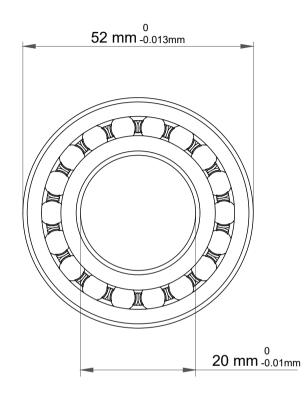

| 1                  | Part Number | 1304C3, Self Aligning Ball Bearings |
|--------------------|-------------|-------------------------------------|
| ,<br>es<br>s,<br>r | Size        | 20 mm x 52 mm x 15 mm               |
| le                 | Brand       | TFL                                 |