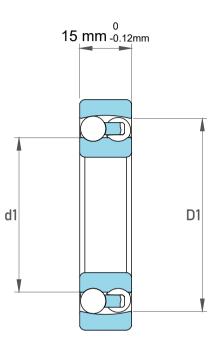

| 1                  | Part Number | 1304C3, Self Aligning Ball Bearings |
|--------------------|-------------|-------------------------------------|
| ,<br>es<br>s,<br>r | Size        | 20 mm x 52 mm x 15 mm               |
| le                 | Brand       | TFL                                 |