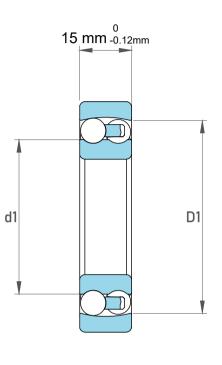

| 1                  | Part Number | 1304J, Self Aligning Ball Bearings |
|--------------------|-------------|------------------------------------|
| ,<br>es<br>i,<br>r | Size        | 20 mm x 52 mm x 15 mm              |
| e.                 | Brand       | TFL                                |