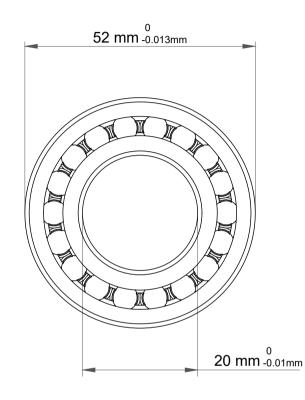

| 1                  | Part Number | 1304J, Self Aligning Ball Bearings |
|--------------------|-------------|------------------------------------|
| ,<br>es<br>i,<br>r | Size        | 20 mm x 52 mm x 15 mm              |
| e.                 | Brand       | TFL                                |