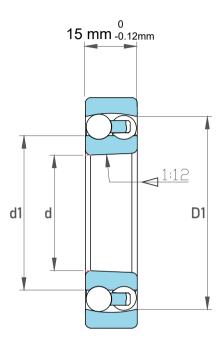

| Dynamic Radial Load | 3218 lbf   |
|---------------------|------------|
| Static Radial Load  | 900 lbf    |
| Bore Type           | Taper 1:12 |
| Max Speed           | 18000 rpm  |
| Weight              | 0.16 kg    |

|   | Part Number | 1304K, Self Aligning Ball Bearings |
|---|-------------|------------------------------------|
| s | Size        | 20 mm x 52 mm x 15 mm              |
| е | Brand       | TFL                                |