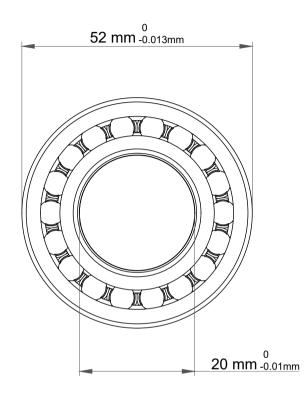

|   | Part Number | 1304K, Self Aligning Ball Bearings |
|---|-------------|------------------------------------|
| s | Size        | 20 mm x 52 mm x 15 mm              |
| е | Brand       | TFL                                |