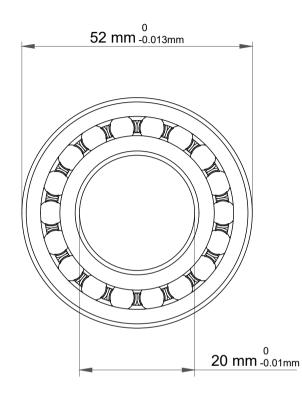

| 1                  | Part Number | 1304TN, Self Aligning Ball Bearings |
|--------------------|-------------|-------------------------------------|
| ,<br>es<br>i,<br>r | Size        | 20 mm x 52 mm x 15 mm               |
| e.                 | Brand       | TFL                                 |