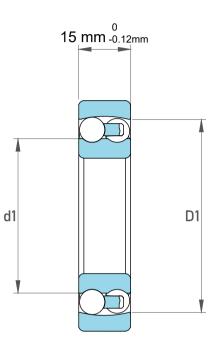

| 1                  | Part Number | 1304TN, Self Aligning Ball Bearings |
|--------------------|-------------|-------------------------------------|
| ,<br>es<br>i,<br>r | Size        | 20 mm x 52 mm x 15 mm               |
| e.                 | Brand       | TFL                                 |