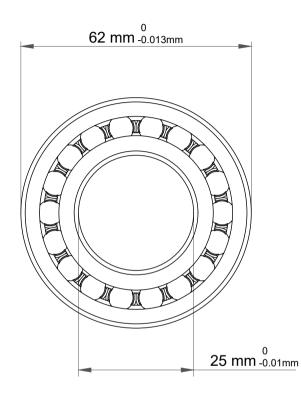

| 1                  | Part Number | 1305 C3, Self Aligning Ball Bearings |  |
|--------------------|-------------|--------------------------------------|--|
| ,<br>es<br>s,<br>r | Size        | 25 mm x 62 mm x 17 mm                |  |
| le                 | Brand       | TFL                                  |  |