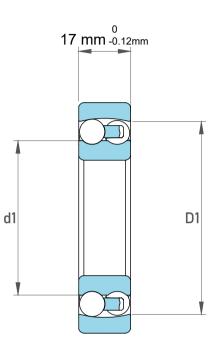

| 1                  | Part Number | 1305 C3, Self Aligning Ball Bearings |  |
|--------------------|-------------|--------------------------------------|--|
| ,<br>es<br>s,<br>r | Size        | 25 mm x 62 mm x 17 mm                |  |
| le                 | Brand       | TFL                                  |  |