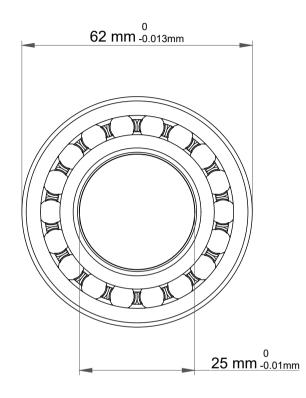

| 1                  | Part Number | Bearings              |
|--------------------|-------------|-----------------------|
| ,<br>es<br>i,<br>r | Size        | 25 mm x 62 mm x 17 mm |
| .e                 | Brand       | TFL                   |