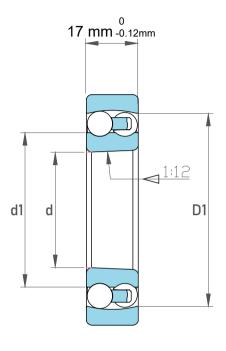

| 1                  | Part Number | Bearings              |
|--------------------|-------------|-----------------------|
| ,<br>es<br>i,<br>r | Size        | 25 mm x 62 mm x 17 mm |
| .e                 | Brand       | TFL                   |