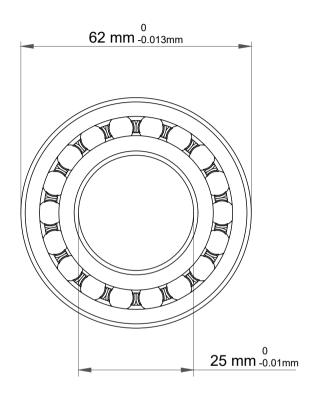

| 1                  | Part Number | Bearings              |
|--------------------|-------------|-----------------------|
| ,<br>es<br>i,<br>r | Size        | 25 mm x 62 mm x 17 mm |
| .e                 | Brand       | TFL                   |