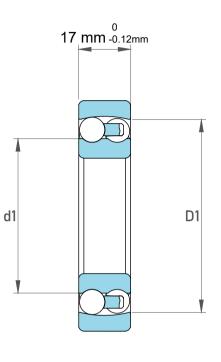

| 1                  | Part Number | Bearings              |
|--------------------|-------------|-----------------------|
| ,<br>es<br>i,<br>r | Size        | 25 mm x 62 mm x 17 mm |
| .e                 | Brand       | TFL                   |