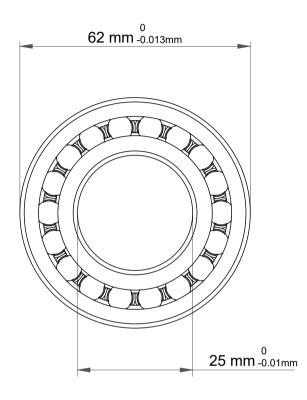

| 1                  | Part Number | 1305 ETN9, Self Aligning Ball<br>Bearings |
|--------------------|-------------|-------------------------------------------|
| ,<br>es<br>s,<br>r | Size        | 25 mm x 62 mm x 17 mm                     |
| le                 | Brand       | TFL                                       |