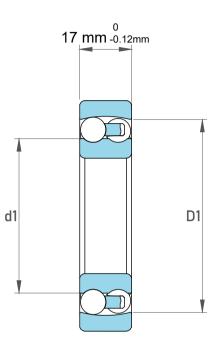

| 1                  | Part Number | 1305 ETN9, Self Aligning Ball<br>Bearings |
|--------------------|-------------|-------------------------------------------|
| ,<br>es<br>s,<br>r | Size        | 25 mm x 62 mm x 17 mm                     |
| le                 | Brand       | TFL                                       |