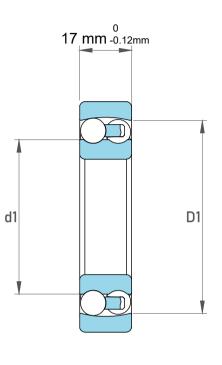

|   | Part Number | Bearings              |
|---|-------------|-----------------------|
| s | Size        | 25 mm x 62 mm x 17 mm |
| е | Brand       | TFL                   |