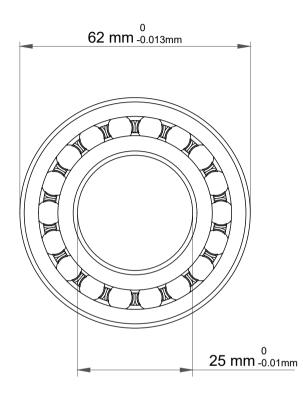

|   | Part Number | Bearings              |
|---|-------------|-----------------------|
| s | Size        | 25 mm x 62 mm x 17 mm |
| е | Brand       | TFL                   |