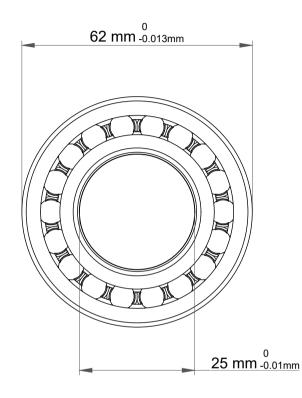

|             | Part Number | Bearings              |
|-------------|-------------|-----------------------|
| s<br>,<br>r | Size        | 25 mm x 62 mm x 17 mm |
| е           | Brand       | TFL                   |