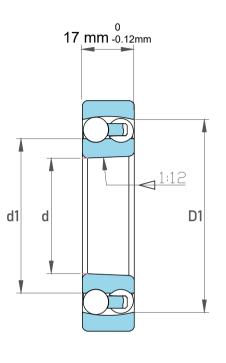

|  | Dynamic Radial Load | 4275 lbf   |
|--|---------------------|------------|
|  | Static Radial Load  | 1215 lbf   |
|  | Bore Type           | Taper 1:12 |
|  | Max Speed           | 15000 rpm  |
|  | Weight              | 0.26 kg    |

|             | Part Number | Bearings              |
|-------------|-------------|-----------------------|
| s<br>,<br>r | Size        | 25 mm x 62 mm x 17 mm |
| е           | Brand       | TFL                   |