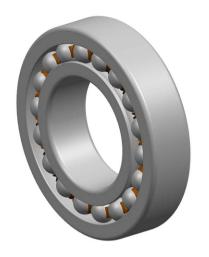

|             | Part Number | Bearings              |
|-------------|-------------|-----------------------|
| s<br>,<br>r | Size        | 25 mm x 62 mm x 17 mm |
| е           | Brand       | TFL                   |