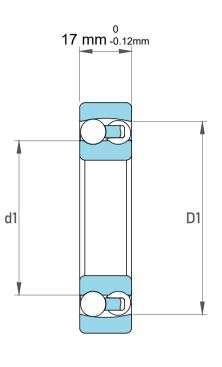

|   | Part Number | 1305-TVH,Self Aligning Ball Bearings |
|---|-------------|--------------------------------------|
| 5 | Size        | 25 mm x 62 mm x 17 mm                |
| į | Brand       | TFL                                  |