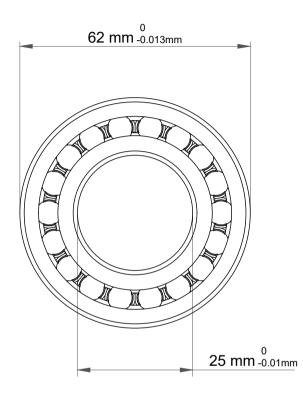

|   | Part Number | 1305-TVH,Self Aligning Ball Bearings |
|---|-------------|--------------------------------------|
| 5 | Size        | 25 mm x 62 mm x 17 mm                |
| į | Brand       | TFL                                  |