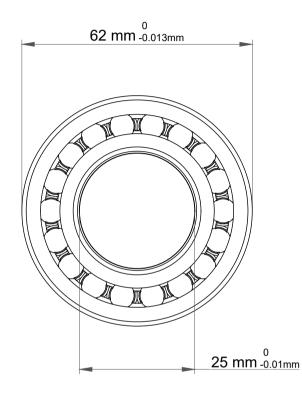

|   | Part Number | 1305AK, Self Aligning Ball Bearings |
|---|-------------|-------------------------------------|
| S | Size        | 25 mm x 62 mm x 17 mm               |
| 9 | Brand       | TFL                                 |