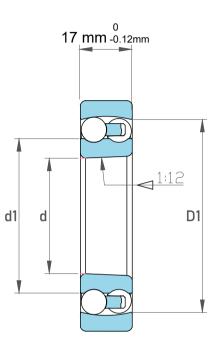

| Dynamic Radial Load | 4275 lbf   |
|---------------------|------------|
| Static Radial Load  | 1215 lbf   |
| Bore Type           | Taper 1:12 |
| Max Speed           | 15000 rpm  |
| Weight              | 0.26 kg    |

|   | Part Number | 1305AK, Self Aligning Ball Bearings |
|---|-------------|-------------------------------------|
| S | Size        | 25 mm x 62 mm x 17 mm               |
| 9 | Brand       | TFL                                 |