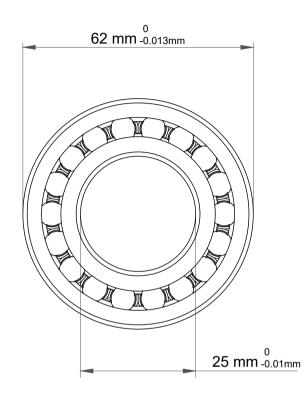

| !                  | Part Number | 1305C3, Self Aligning Ball Bearings |
|--------------------|-------------|-------------------------------------|
| ,<br>es<br>i,<br>r | Size        | 25 mm x 62 mm x 17 mm               |
| .e                 | Brand       | TFL                                 |