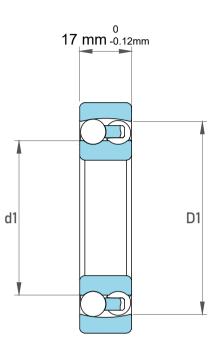

| !                  | Part Number | 1305C3, Self Aligning Ball Bearings |
|--------------------|-------------|-------------------------------------|
| ,<br>es<br>i,<br>r | Size        | 25 mm x 62 mm x 17 mm               |
| .e                 | Brand       | TFL                                 |