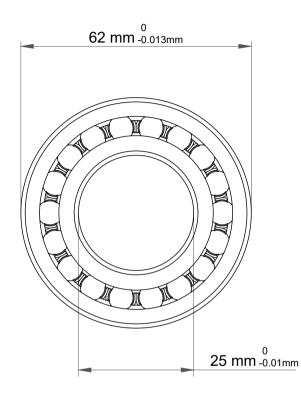

| 1                  | Part Number | 1305J, Self Aligning Ball Bearings |
|--------------------|-------------|------------------------------------|
| ,<br>es<br>i,<br>r | Size        | 25 mm x 62 mm x 17 mm              |
| .e                 | Brand       | TFL                                |