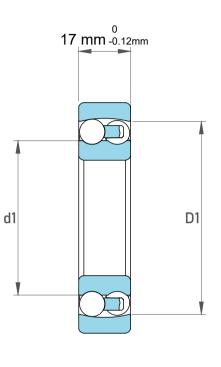

| 1                  | Part Number | 1305J, Self Aligning Ball Bearings |
|--------------------|-------------|------------------------------------|
| ,<br>es<br>i,<br>r | Size        | 25 mm x 62 mm x 17 mm              |
| .e                 | Brand       | TFL                                |