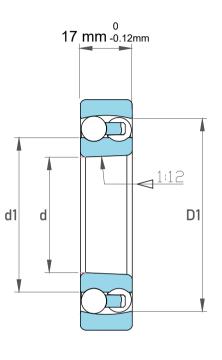

| Dynamic Radial Load | 4275 lbf   |
|---------------------|------------|
| Static Radial Load  | 1215 lbf   |
| Bore Type           | Taper 1:12 |
| Max Speed           | 15000 rpm  |
| Weight              | 0.26 kg    |

|   | Part Number | 1305K, Self Aligning Ball Bearings |
|---|-------------|------------------------------------|
| s | Size        | 25 mm x 62 mm x 17 mm              |
| е | Brand       | TFL                                |