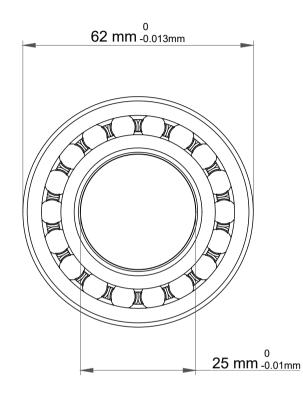

|   | Part Number | 1305K, Self Aligning Ball Bearings |
|---|-------------|------------------------------------|
| s | Size        | 25 mm x 62 mm x 17 mm              |
| е | Brand       | TFL                                |