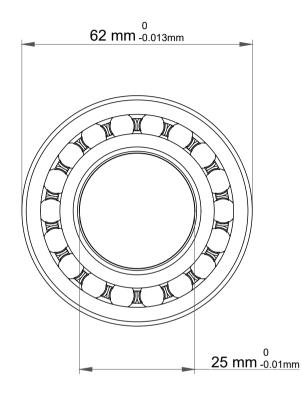

| 1                  | Part Number | 1305KC3, Self Aligning Ball Bearings |
|--------------------|-------------|--------------------------------------|
| ,<br>es<br>i,<br>r | Size        | 25 mm x 62 mm x 17 mm                |
| .e                 | Brand       | TFL                                  |