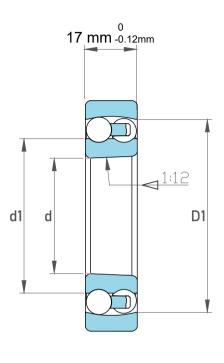

| Dynamic Radial Load | 4275 lbf   |
|---------------------|------------|
| Static Radial Load  | 1215 lbf   |
| Bore Type           | Taper 1:12 |
| Max Speed           | 15000 rpm  |
| Weight              | 0.26 kg    |

| 1                  | Part Number | 1305KC3, Self Aligning Ball Bearings |
|--------------------|-------------|--------------------------------------|
| ,<br>es<br>i,<br>r | Size        | 25 mm x 62 mm x 17 mm                |
| .e                 | Brand       | TFL                                  |