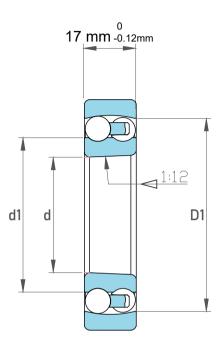

| Dynamic Radial Load | 4275 lbf   |
|---------------------|------------|
| Static Radial Load  | 1215 lbf   |
| Bore Type           | Taper 1:12 |
| Max Speed           | 15000 rpm  |
| Weight              | 0.26 kg    |

|             | Part Number | 1305KJ, Self Aligning Ball Bearings |
|-------------|-------------|-------------------------------------|
| s<br>,<br>r | Size        | 25 mm x 62 mm x 17 mm               |
| е           | Brand       | TFL                                 |