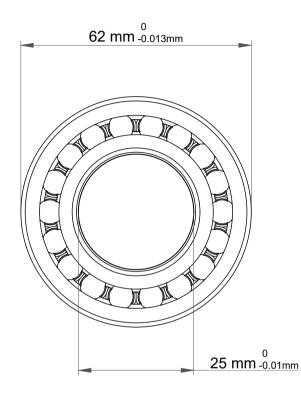

|             | Part Number | 1305KJ, Self Aligning Ball Bearings |
|-------------|-------------|-------------------------------------|
| s<br>,<br>r | Size        | 25 mm x 62 mm x 17 mm               |
| е           | Brand       | TFL                                 |