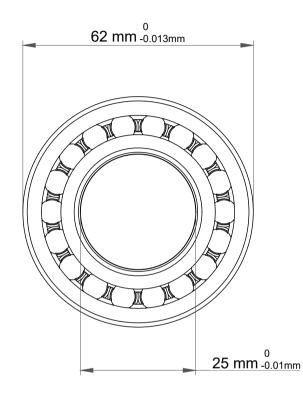

| l                  | Part Number | 1305KTN, Self Aligning Ball Bearings |
|--------------------|-------------|--------------------------------------|
| ,<br>es<br>i,<br>r | Size        | 25 mm x 62 mm x 17 mm                |
| .e                 | Brand       | TFL                                  |