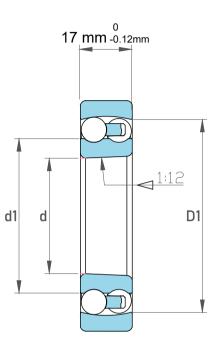

| Dynamic Radial Load | 4275 lbf   |
|---------------------|------------|
| Static Radial Load  | 1215 lbf   |
| Bore Type           | Taper 1:12 |
| Max Speed           | 15000 rpm  |
| Weight              | 0.26 kg    |

| l                  | Part Number | 1305KTN, Self Aligning Ball Bearings |
|--------------------|-------------|--------------------------------------|
| ,<br>es<br>i,<br>r | Size        | 25 mm x 62 mm x 17 mm                |
| .e                 | Brand       | TFL                                  |