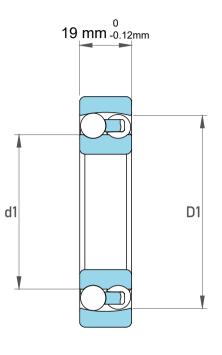

| 1                  | Part Number | 1306 C/3, Self Aligning Ball Bearings |  |
|--------------------|-------------|---------------------------------------|--|
| ,<br>es<br>s,<br>r | Size        | 30 mm x 72 mm x 19 mm                 |  |
| le                 | Brand       | TFL                                   |  |