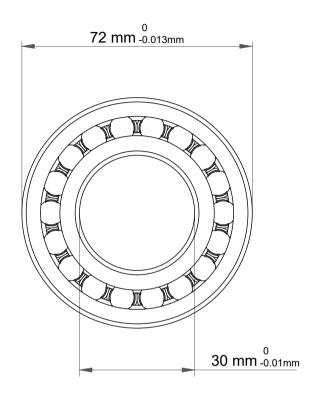

| 1                  | Part Number | 1306 C/3, Self Aligning Ball Bearings |  |
|--------------------|-------------|---------------------------------------|--|
| ,<br>es<br>s,<br>r | Size        | 30 mm x 72 mm x 19 mm                 |  |
| le                 | Brand       | TFL                                   |  |