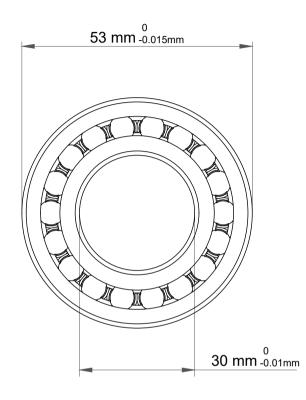

| 1                  | Part Number | 1306, Self Aligning Ball Bearings |
|--------------------|-------------|-----------------------------------|
| ,<br>es<br>s,<br>r | Size        | 30 mm x 53 mm x 18 mm             |
| le                 | Brand       | TFL                               |