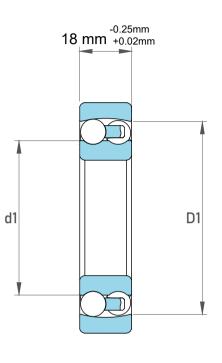

| 1                  | Part Number | 1306, Self Aligning Ball Bearings |
|--------------------|-------------|-----------------------------------|
| ,<br>es<br>s,<br>r | Size        | 30 mm x 53 mm x 18 mm             |
| le                 | Brand       | TFL                               |