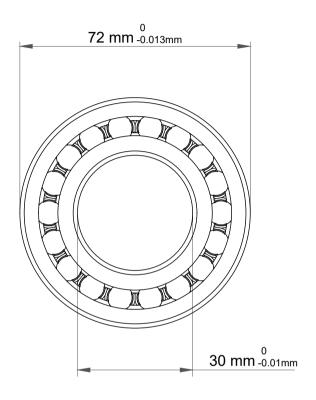

|   | Part Number | Bearings              |
|---|-------------|-----------------------|
| s | Size        | 30 mm x 72 mm x 19 mm |
| е | Brand       | TFL                   |