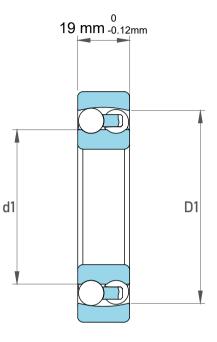

|   | Part Number | Bearings              |
|---|-------------|-----------------------|
| s | Size        | 30 mm x 72 mm x 19 mm |
| е | Brand       | TFL                   |