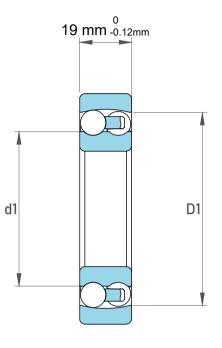

| ),<br>es<br>s,<br>er | Part Number | Bearings              |
|----------------------|-------------|-----------------------|
|                      | Size        | 30 mm x 72 mm x 19 mm |
| le                   | Brand       | TFL                   |