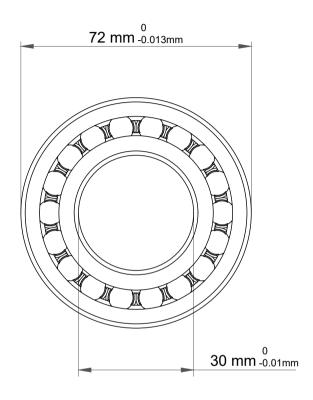

| ),<br>es<br>s,<br>er | Part Number | Bearings              |
|----------------------|-------------|-----------------------|
|                      | Size        | 30 mm x 72 mm x 19 mm |
| le                   | Brand       | TFL                   |