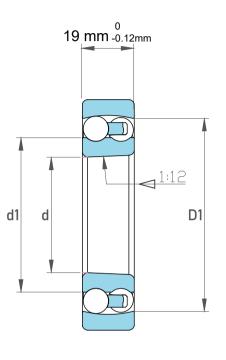

| Dynamic Radial Load | 5062 lbf   |
|---------------------|------------|
| Static Radial Load  | 1530 lbf   |
| Bore Type           | Taper 1:12 |
| Max Speed           | 13000 rpm  |
| Weight              | 0.39 kg    |

|             | Part Number | Bearings              |
|-------------|-------------|-----------------------|
| s<br>,<br>r | Size        | 30 mm x 72 mm x 19 mm |
| е           | Brand       | TFL                   |