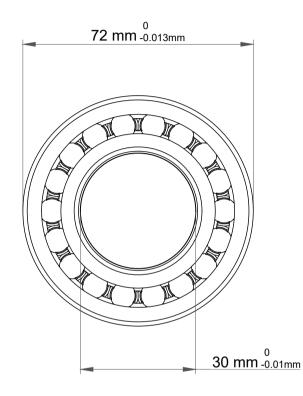

|             | Part Number | Bearings              |
|-------------|-------------|-----------------------|
| s<br>,<br>r | Size        | 30 mm x 72 mm x 19 mm |
| е           | Brand       | TFL                   |