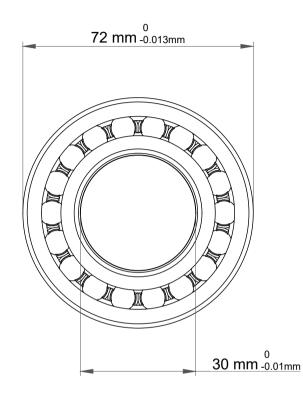

|             | Part Number | 1306 K, Self Aligning Ball Bearings |
|-------------|-------------|-------------------------------------|
| s<br>,<br>r | Size        | 30 mm x 72 mm x 19 mm               |
| е           | Brand       | TFL                                 |