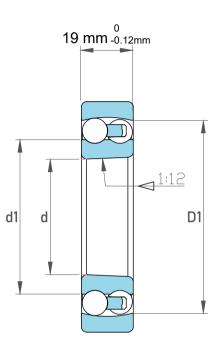

| Dynamic Radial Load | 5062 lbf   |
|---------------------|------------|
| Static Radial Load  | 1530 lbf   |
| Bore Type           | Taper 1:12 |
| Max Speed           | 13000 rpm  |
| Weight              | 0.39 kg    |
|                     |            |

|             | Part Number | 1306 K, Self Aligning Ball Bearings |
|-------------|-------------|-------------------------------------|
| s<br>,<br>r | Size        | 30 mm x 72 mm x 19 mm               |
| е           | Brand       | TFL                                 |