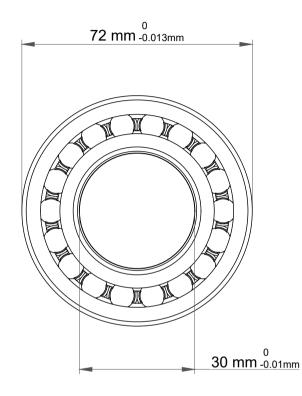

|             | Part Number | Bearings              |
|-------------|-------------|-----------------------|
| s<br>,<br>r | Size        | 30 mm x 72 mm x 19 mm |
| е           | Brand       | TFL                   |