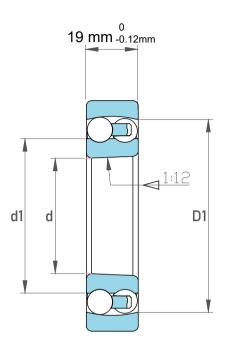

| Dynamic Radial Load | 5062 lbf   |
|---------------------|------------|
| Static Radial Load  | 1530 lbf   |
| Bore Type           | Taper 1:12 |
| Max Speed           | 13000 rpm  |
| Weight              | 0.39 kg    |

|             | Part Number | Bearings              |
|-------------|-------------|-----------------------|
| s<br>,<br>r | Size        | 30 mm x 72 mm x 19 mm |
| е           | Brand       | TFL                   |